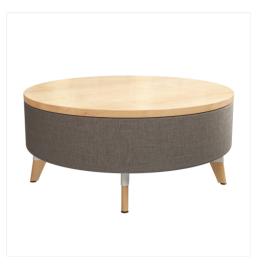

# Resi® Ottoman with Wood Top

# Model # 1719

The Resi™ Collection serves home-style comfort and forward-thinking workplaces in a variety of spaces. Featuring a simple aesthetic, ease of configuration and elements that alternate between casual and professional. Combines simple designs with office-friendly touches. Each table leg includes hidden adjustable glides within the leg for ease of movement and floor protection. The tabletops are Light Maple veneer, while the legs and bases are solid wood (Light Maple) with a natural finish.

#### **FEATURES**

- The Resi™ Ottoman with Wood Table Top coordinates with other Resi Collection furniture for a cohesive and professional look
- Ottoman can easily create unique meeting places throughout your workspace
- Legs are a solid wood (Light Maple) and the top is a Maple veneer
- Features adjustable glides for ease of movement and floor protection
- Featuring upholstered fabric in a choice of fabric grades 1-3 or COM on the top with a polyurethane molded foam cushion
- Features a White powder coated steel crown to ensure stability and long-lasting durability
- Overall size: 36"W x 36"D x 15 1/4"H